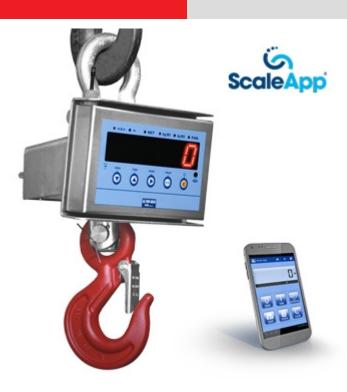

## **SCALEAPP**

SCALEAPP: MANAGING THE SCALE WITH YOUR SMARTPHONE OR TABLET

ScaleApp allows you to connect with the weighing system, via **Bluetooth** or **WiFi**, giving a real-time reading of the weight and performing all of the functions required to use the system (zero, tare, management, saving and sharing weighs).

## **BENEFITS**

- Remote weighing operations, without touching the scale, for use in harsh industrial environments or unreachable weighing systems (dynamometers, wall indicators, forks, etc.).
- Net, gross and tare weight reading.
- Weight zeroing, semi-automatic tare, manual tare and tare database (up to 6).
- Entering texts/identification codes for each weigh.
- Saving weighs and on-line sharing in the form of editable text.
- Management of approved scales.
- Monitoring the weighing system, with the possibility of connecting to a different system at a time.
- Communication with the scale through INTERNET via VPN connection to the company network, and to the scale connected to the network via WiFi module.