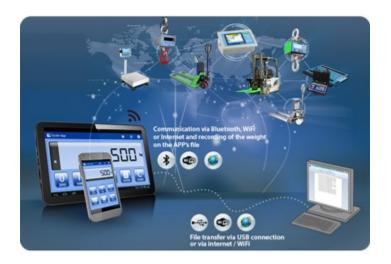

## **SCALEAPP**

SCALEAPP: MANAGING THE SCALE WITH YOUR SMARTPHONE OR TABLET

ScaleApp allows you to connect with the weighing system, via **Bluetooth** or **WiFi**, giving a real-time reading of the weight and performing all of the functions required to use the system (zero, tare, management, saving and sharing weighs).

## **BENEFITS**

- Remote weighing operations, without touching the scale, for use in harsh industrial environments or unreachable weighing systems (dynamometers, wall indicators, forks, etc.).
- Net, gross and tare weight reading.
- Weight zeroing, semi-automatic tare, manual tare and tare database (up to 6).
- Entering texts/identification codes for each weigh.
- Saving weighs and on-line sharing in the form of editable text.
- Management of approved scales.
- Monitoring the weighing system, with the possibility of connecting to a different system at a time.
- Communication with the scale through INTERNET via VPN connection to the company network, and to the scale connected to the network via WiFi module.