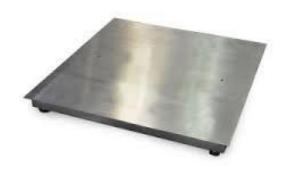

### **Scaletec FD Floor Platform Range**

#### <u>Sizes</u>

800x800mm

1000x1000mm

1200x1200mm

1200x1500mm

1500x1500mm

1800x1200mm

2000x1500mm

(Available in any size

you require)

500kg up to 5000kg

Mild Steel Powder Coated Stainless Steel option available