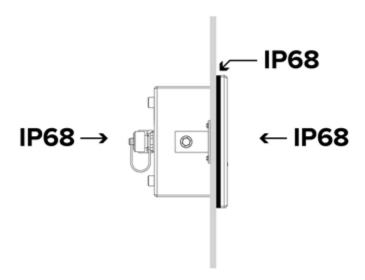

## **MAIN FEATURES**

- Easy to use 5-key waterproof keyboard.
- Highly efficient red LED display with 6 20-mm digits and 6 LEDs for showing active functions.
- New AISI304 stainless steel multifunction protective case, which allows:
  - Wall or bench installation via standard swivel bracket
  - Panel installation with IP68 degree of protection both front and rear, ideal for the chemical, pharmaceutical and food industry and harsh environments
  - Easy cabling, inspection and maintenance with front panel removal system.
- IP68 degree of protection, with both bench and panel installation.
- Dimensions 212x169,5x91mm, fitted with support bracket for table or wall mounting.
- Theoretical calibration.
- Up to 8 signal linearization points with DINITOOLS (3 from keypad).
- Calibration, Set-Up parameters, configurable from keyboard or from PC with DINI TOOLS.
- Up to 10.000e OIML or 2 x 3000e @ 0,3 µV/e CE-M legal for trade.
- Up to 1.000.000 displayable divisions with internal resolution up to 3.000.000 points.
- A/D 24-bit sigma-delta conversion, up to 200 conv./sec. autoselect.
- Connectable with up to 8 analogue load cells with 350 Ohm input resistance.
- Management of a digitally equalised 4-cell weighing system or management of 4 independent weighing systems.
- From 12 Vdc to 24 Vdc power supply; 12Vdc power adapter included, fitted with an IP68 connector.