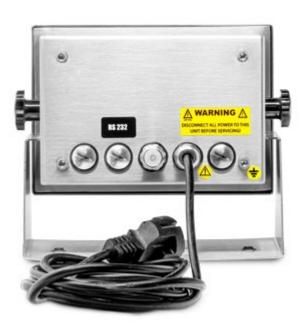

# I/O SECTION

- RS232/C bidirectional port (RJ11 connector) configurable for connection to external units.
- RS485 bidirectional port configurable for network connection.
- 2 photomosphet outputs 150 mA 48 Vac/150 mA 60 Vdc (NO) with configurable functions.
- 2 inputs (optoisolator photocouplers) 12 ÷ 24 Vdc, 5 mA min 20 mA max, with configurable functions.
- 16-bit analogue output (DGT20IAN model) 4-20mA, 0-5Vdc choice or 0-10 Vdc. Maximum load applicable to the current output: 300 Ohm. Minimum load applicable to live output: 1K Ohm.