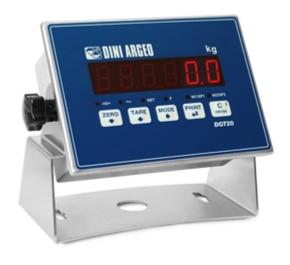

# DGT20I

"DGT201": IP68 STAINLESS STEEL WEIGHT TRANSMITTER / INDICATOR

Weight indicator/transmitter with AISI 304 stainless steel multifunction case that guarantees an IP68 degree of protection both on bench and panel installations. Suitable for heavy industrial applications, for dosage, filling and level control systems.

## **MAIN FEATURES**

- Easy to use 5-key waterproof keyboard.
- Highly efficient red LED display with 6 20-mm digits and 6 LEDs for showing active functions.
- New AISI304 stainless steel multifunction protective case, which allows:
  - Wall or bench installation via standard swivel bracket
  - Panel installation with IP68 degree of protection both front and rear, ideal for the chemical, pharmaceutical and food industry and harsh environments
  - Easy cabling, inspection and maintenance with front panel removal system.
- IP68 degree of protection, with both bench and panel installation.
- Dimensions 212x169,5x91mm, fitted with support bracket for table or wall mounting.
- Theoretical calibration.
- Up to 8 signal linearization points with DINITOOLS (3 from keypad).
- Calibration, Set-Up parameters, configurable from keyboard or from PC with DINI TOOLS.
- Up to 10.000e OIML or 2 x 3000e @ 0,3 µV/e CE-M legal for trade.
- Up to 1.000.000 displayable divisions with internal resolution up to 3.000.000 points.
- A/D 24-bit sigma-delta conversion, up to 200 conv./sec. autoselect.
- Connectable with up to 8 analogue load cells with 350 Ohm input resistance.
- Management of a digitally equalised 4-cell weighing system or management of 4 independent weighing systems.
- From 12 Vdc to 24 Vdc power supply; 12Vdc power adapter included, fitted with an IP68 connector.